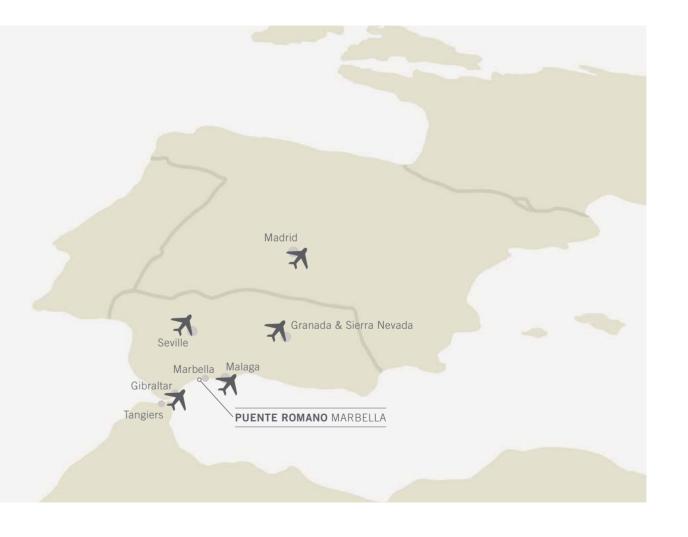

Only 45 minutes away from Malaga International Airport, Marbella offers a wide network of services and communications. The marvels of Andalusia - Ronda, Malaga, Seville, Granada - or the charms of cities like Tangier in the adjacent continent of Africa, can be visited in just a day.

A cosmopolitan city by the Mediterranean Sea, sheltered by the mountains of Sierra Blanca, it offers a unique climate with an average temperature of 18°C. The sea, the beach and the mountains can all be enjoyed 365 days a year. History, tradition, culture, gastronomy, architecture, design and fashion all are present in this unique place.