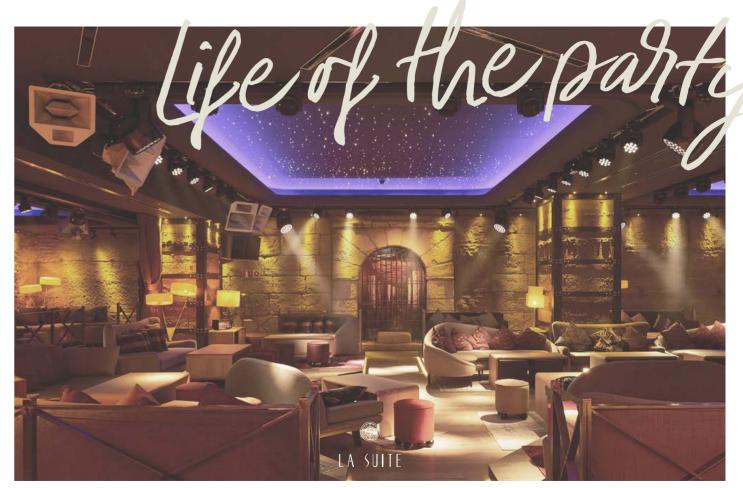

# LA SUITE NIGHTCLUB

Inspired in Studio 54, the seductive decor combines the Resort's ancient Roman heritage with the casual feel of an industrialized NYC loft.

Fully personalisable to suit your event, the highlights of this space are in the lighting and sound systems;

Cars can access all the way into the venue. In the adjoining patio you will find an ideal complementary space.

Our exclusive 600 m<sup>2</sup> nightclub turns into an extraordinary events space.