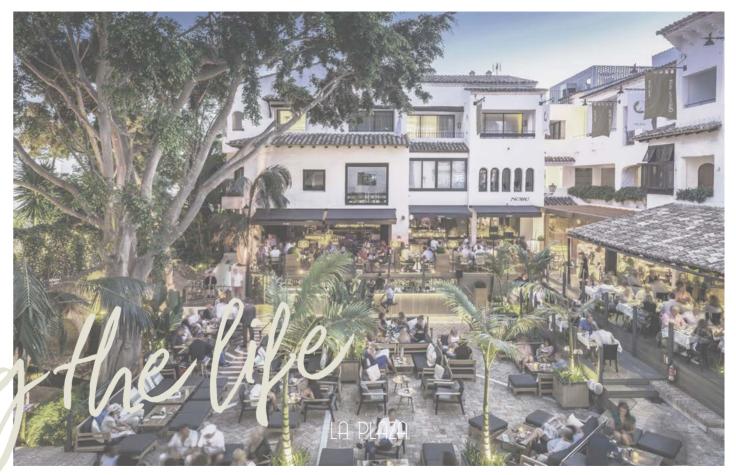

# LA PLAZA OUTDOOR LOUNGE

Surrounded by subtropical gardens or taking the sea as a backdrop, your event will be simply unforgettable.

The originality of an Andalusian style resort allows for a variety of outdoor area options such as patios and terraces in the gardens or on the beach.

Unique spaces where lunches, coffee breaks and dinners shine with a very characteristic magic and privacy.

22 PATIOS & TERRACES