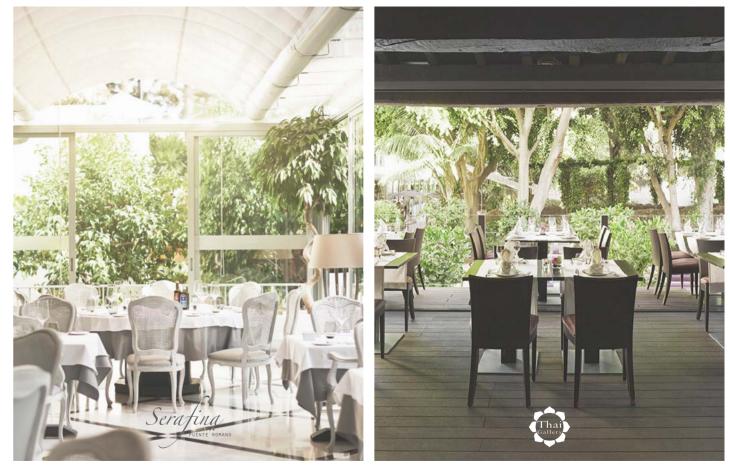

# A VARIETY OF TASTES

Puente Romano Marbella offers varied culinary choices with the best of Japanese, Thai, Italian and Mediterranean cuisine alongside famed Dani García's 2-Michelin-Star restaurant.

Twelve spaces, including a beach terrace right on the sand, to enjoy private lunches, dinners and BBQs with live music - each venue with their particular theme & decor and stunning views to the Resort or to the sea.

MEDITERRANEAN

100% NATURAL

GLUTEN-FREE

Š

CELICIOSO

ITALIAN

Serafina

THAI