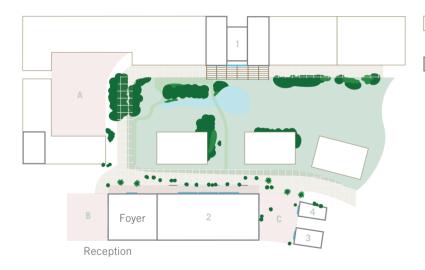

# **MEETING ROOMS,** RESTAURANTS & ROOMS, GARDENS & PATIOS

| RESTAURANTS & ROOMS |
|---------------------|
|---------------------|

| MEETING ROOMS |   |
|---------------|---|
| ALHAMBRA      | 1 |
| ANDALUCIA     | 2 |
| MONTILLA      | 3 |
| GRAZALEMA     | 4 |

| GARDENS       |   |
|---------------|---|
| PATIOS        |   |
| LA PLAZA      | A |
| PATIO ANDALUZ | В |
| PATIO SUR     | С |

JAEN 139 m² MARBELLA CORDOBA

133 m²

Mountain -----

14 CONFERENCE CENTRE & MEETING ROOMS