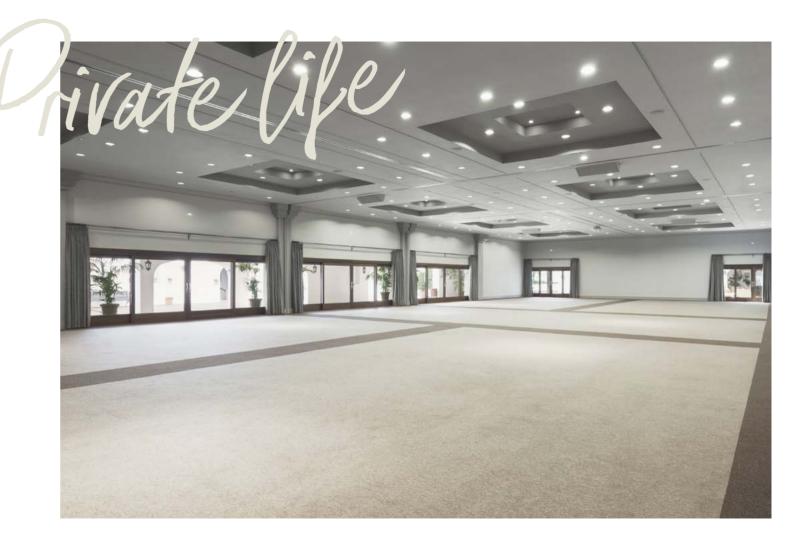

## SALON ANDALUCIA

A ground floor hall, unobstructed, open and flooded with natural light, divisible into 5 smaller spaces.

Its private reception area allows for private check-ins; the two adjacent outdoor patios are ideal for catering services or other activities, one of them conveniently located alongside complementary meeting rooms.

A unique, versatile conference centre with fully customizable facilities.

UENTEROMANO.COM