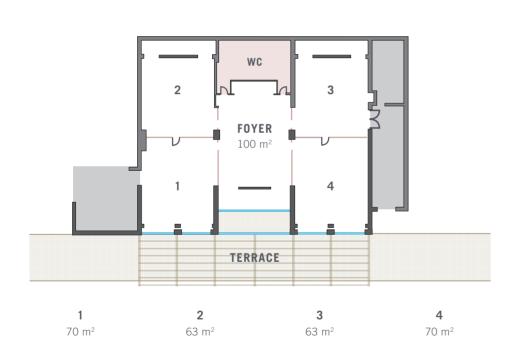

### ALHAMBRA

A central hall separates two mirroring, open and airy salons. Each of them can be divided further into two subsequent rooms.

A ground floor location with natural light that seeps in through the comfortable outdoor terrace.

### **MONTILLA & GRAZALEMA**

Adjacent to Patio Sur, they are an annex to the Andalucia hall.

Their ground floor location and proximity to the Andalucia and Alhambra salons, make these two spaces a perfect option for small reunions or offices.