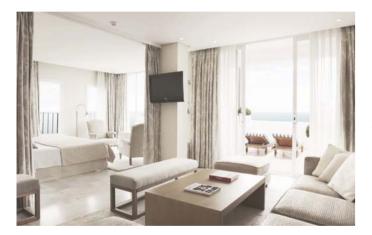

# **REST,** PLAY, WORK

Spacious, bright rooms from 55 m<sup>2</sup> with comfortable lounge area, private terrace and views to the resort's subtropical gardens.

Designed and decorated in a contemporary Mediterranean style, everything you might need to enjoy both work and leisure time is provided. The Resort offers a careful selection of suites to accommodate VIP delegates.

PRIVATE TERRACE I WIFI I IN-ROOM TABLET I COMFORTABLE DESK I VIEWS I TEA AND COFFEE MAKER