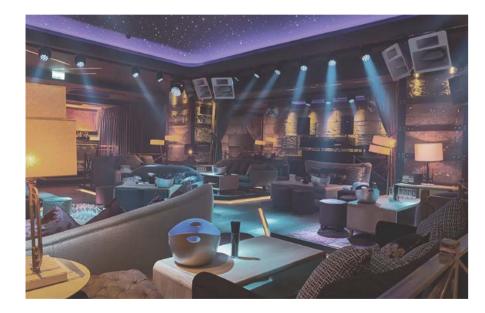

# LA SUITE NIGHTCLUB

Inspired in Studio 54, the seductive decor combines the Resort's ancient Roman heritage with the casual feel of an industrialized NYC loft.

Fully personalisable to suit your event, the highlights of this space are in the lighting and sound systems;

Cars can access all the way into the venue. In the adjoining patio you will find an ideal complementary space.

Our exclusive 600 m<sup>2</sup> nightclub turns into an extraordinary events space.