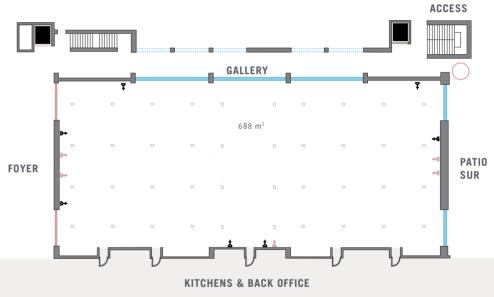

## SALON ANDALUCIA

A ground floor hall, unobstructed, open and flooded with natural light, divisible into 5 smaller spaces.

Its private reception area allows for private check-ins; the two adjacent outdoor patios are ideal for catering services or other activities, one of them conveniently located alongside complementary meeting rooms.

PUENTEROMANO.COM

| SALON     | M²        | FT <sup>2</sup> | MEASURE METRES   | CLASS ROOM | THEATRE | BOARD ROOM | "U" |   |
|-----------|-----------|-----------------|------------------|------------|---------|------------|-----|---|
| ANDALUCÍA | 688       | 7.406           | 39 x 16,7 x 4,4  | 432        | 700     | 150        | 140 |   |
| Marbella  | 144       | 1.550           | 17,1 x 8 x 4,4   | 80         | 130     | 54         | 50  |   |
| Jaén      | 139       | 1.496           | 15,5 x 8,6 x 4,4 | 60         | 120     | 54         | 50  |   |
| Córdoba   | 133       | 1.432           | 15,5 x 8,6 x 4,4 | 60         | 120     | 54         | 50  |   |
| Cádiz     | 139       | 1.496           | 15,5 x 8,6 x 4,4 | 60         | 120     | 54         | 50  |   |
| Almería   | 133       | 1.432           | 15,5 x 8,6 x 4,4 | 60         | 120     | 54         | 50  |   |
| Hall      | 250 (293) | 2.691 (3.154)   | 14,2 x 17,8      | -          | -       | -          | -   | - |
| MONTILLA  | 69        | 743             | 10,5 x 6,5 x 2,7 | 24         | 45      | 24         | 24  |   |
| GRAZALEMA | 58        | 624             | 10,5 x 5 x 2,7   | 18         | 40      | 24         | 20  |   |
| ALHAMBRA  |           |                 |                  |            |         |            |     |   |
| 1         | 70        | 754             | 9,3 x 7,85 x 3   | 30         | 60      | 24         | 25  |   |
| 2         | 63        | 678             | 8,4 x 7,4 x 3    | 30         | 50      | 20         | 25  |   |
| 3         | 63        | 678             | 8,40 x 7,61 x 3  | 30         | 60      | 24         | 25  |   |
| 4         | 70        | 754             | 9,2 x 7,6 x 3    | 30         | 50      | 20         | 25  |   |
| Hall      | 100       | 1.076           | 12,45 x7,40 x 3  | -          | -       | -          | -   |   |
|           |           |                 |                  |            |         |            |     |   |