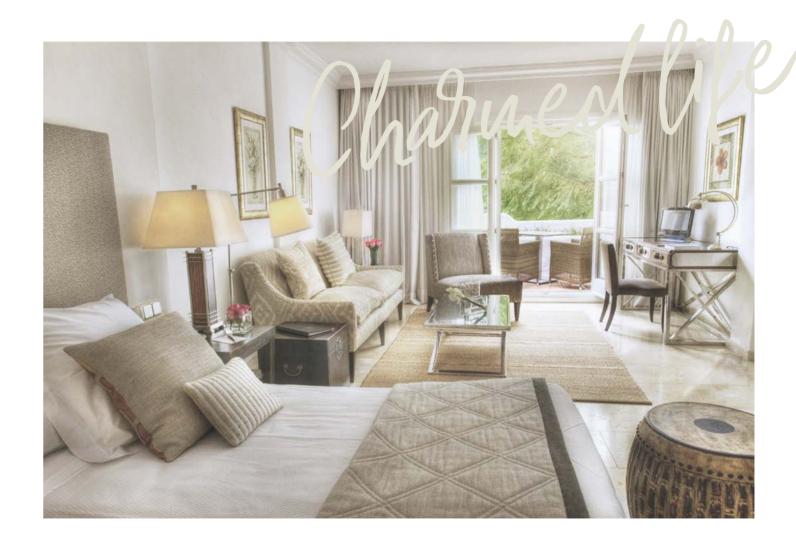

# **REST,** PLAY, WORK

Spacious, bright rooms from 55 m<sup>2</sup> with comfortable lounge area, private terrace and views to the resort's subtropical gardens.

Designed and decorated in a contemporary Mediterranean style, everything you might need to enjoy both work and leisure time is provided. The Resort offers a careful selection of suites to accommodate VIP delegates.

PRIVATE TERRACE I WIFI I IN-ROOM TABLET I COMFORTABLE DESK I VIEWS I TEA AND COFFEE MAKER